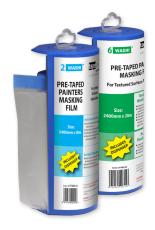

### **Dispenser & Masking Film**

WASHI <sup>™</sup>/ 6 WASHI

Handy dispenser unit with easy to tear & refill for ease of application. Suitable for our pre-taped masking film refill range. Dispenser comes with masking film.

### with Multi Surface Masking Film (Blue)

| Will Male Saliace Masking Tim (Blac) |           |              |        |  |  |
|--------------------------------------|-----------|--------------|--------|--|--|
|                                      | 2-PTWD-01 | 550mm x 20m  | 12/ctn |  |  |
|                                      | 2-PTWD-02 | 1200mm x 20m | 8/ctn  |  |  |
|                                      | 2-PTWD-03 | 1800mm x 20m | 8/ctn  |  |  |
|                                      | 2-PTWD-04 | 2400mm x 20m | 8/ctn  |  |  |
| with Ultimate Masking Film (Green)   |           |              |        |  |  |
|                                      | 6-PTWD-01 | 550mm x 20m  | 12/ctn |  |  |
|                                      | 6-PTWD-02 | 1200mm x 20m | 8/ctn  |  |  |

6-PTWD-04 2400mm x 20m 8/ctn