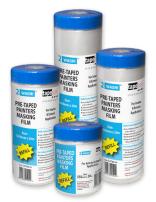

### **Refill** - Pre-Taped Masking Film Range

**WASHI** 

Strength: Low to Medium

Designed to use on Multi Surface: glass, wood, plastics, metal, painted walls & Trim

WASHI

Strength: Medium to High

Designed to use on Textured Surface:

#### **Refill** - Multi Surface Masking Film (Blue)

| 2-PTWR-01 | 550mm x 20m  | 12/ctn |
|-----------|--------------|--------|
| 2-PTWR-02 | 1200mm x 20m | 8/ctn  |
| 2-PTWR-03 | 1800mm x 20m | 8/ctn  |

2-PTWR-04 2400mm x 20m 8/ctn

**Refill** - Ultimate Masking Film (Green)

6-PTWR-01 550mm x 20m 12/ctn 6-PTWR-02 1200mm x 20m 8/ctn 6-PTWR-04 2400mm x 20m 8/ctn

We are the supplier to the distributors. If you are an individual customer who is interested in our products, please check with your nearest leading distributor. Distributor may have a different code.