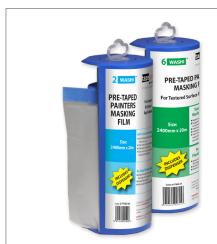

### **Pre-taped Masking Film Dispenser**

Handy dispenser unit with easy to tear & refill for ease of application. Suitable for our pre-taped masking film refill range.

WASHI

Strength:

Low to Medium

### Multi Surface Masking Film Refill

Designed to use on Multi Surface: glass, wood, plastics, metal, painted walls & Trim

**WASHI** 

Strength: Medium to High

### **Ultimate Masking Film Refill**

Designed to use on Textured Surface: textured woodwork, various metals, carpet, concrete, stucco, stone, glass & plastic

See reverse page for more details & order form. Surface testing always recommended before apply. See surface application & preparation details at: