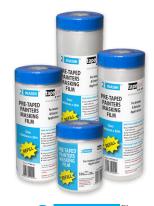

# PRE-TAPED MASKING FILM RANGE

For Professional Painters, Contractors & DIY

### MAKE YOUR PAINTING PROJECT EASIER

Our Pre-taped Masking Film range is suitable for professional painters, contractors and DIY. It's easy-to-use, 2 in 1 product, protects your interior / exterior surfaces from splatters, drips & overspray. Not only just a protection but also giving you professional razor sharp finish lines at the same time.

## 2 IN 1 - Premium Washi Tape with Pre-Folded PE Plastic Masking Film

Our **Pre-Folded PE Plastic Masking Film** is made from a premium 9 microns thick virgin PE (Polyethylene) Film. The film is unique with an embossed pattern designed to hold extra paint & reduce any paint flaking off. It is corona treated which means paint sticks to the film & avoids any flaking.